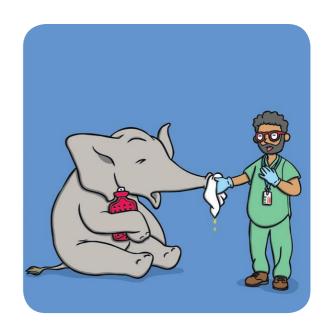

Thanks to the vet, the patient soon began to feel much better.

On Thursday, Eric the elephant visited the vet. He had a cold. The vet gave Eric a big hankie and a hot-water bottle.

Thanks to the vet, the patient soon began to feel much better.