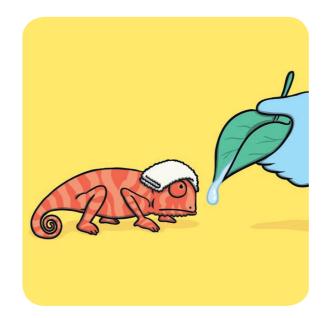

On Tuesday, Fatima the flamingo visited the vet. She had a broken wing. The vet bandaged Fatima's wing and put it into a sling.

Thanks to the vet, the patient soon began to feel much better.

On Wednesday, Cam the chameleon visited the vet. He had a temperature. The vet put a cool flannel on Cam's head and gave him plenty of water to drink.