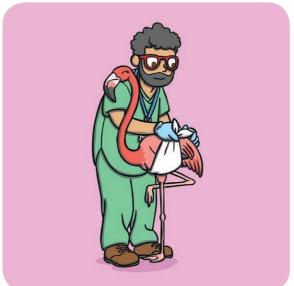

On Tuesday, Fatima the flamingo visited the vet. She had a broken wing. The vet bandaged Fatima's wing and put it into a sling.

Thanks to the vet, the patient soon began to feel much better.

On Wednesday, Cam the chameleon visited the vet. He had a temperature. The vet put a cool flannel on Cam's head and gave him plenty of water to drink.