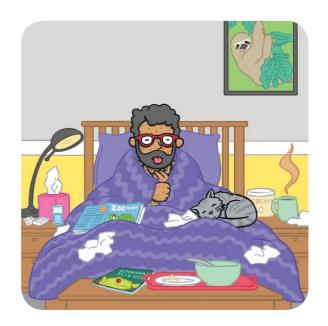

Oh no! On Saturday, it was the vet who was feeling poorly!

On Sunday, he put some cream on his spots and got plenty of rest...

...and soon began to feel much better!