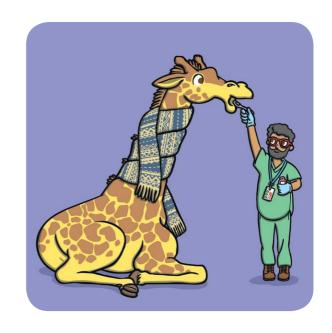

## The Zoo Vet

On Monday, George the giraffe visited the vet. He had a sore throat. The vet gave George some medicine and a scarf to wrap around his neck.

Thanks to the vet, the patient soon began to feel much better.