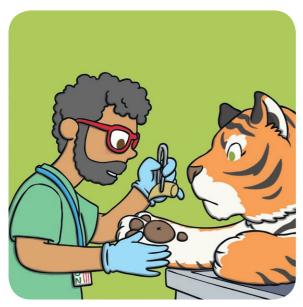

On Friday, Tori the tiger visited the vet. She had a thorn stuck in her paw. The vet pulled the thorn out of Tori's paw and wrapped it in a bandage.

Thanks to the vet, the patient soon began to feel much better.